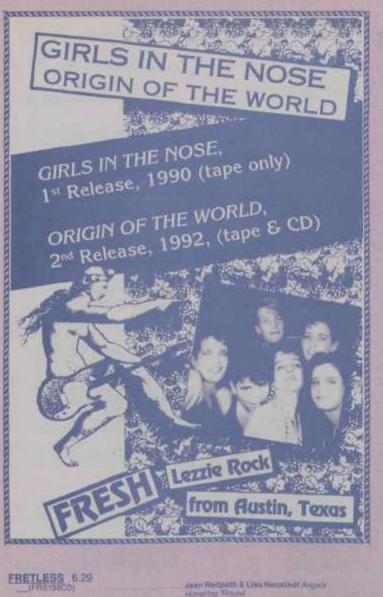

|

-



| GEFFEN CS:4.49 CD:9.89                                                                                                                           |    |
|--------------------------------------------------------------------------------------------------------------------------------------------------|----|
| [GEF24172C8]GEF34172CD; Jon! Mnohell Chaik Munima Rain Storm                                                                                     |    |
| GEFFEN CS:7.99 CD:12.79<br>(GEF14240CS) (GEF24348CD) Rickle Las Jones Flying Cowlogys<br>(GEF24302C8) (GEF24302CD) Joni Mitchell Night Ride Home |    |
| GENDER BENDER 5.99                                                                                                                               |    |
| GIFTHORSE CS:5.99 CD:9.98