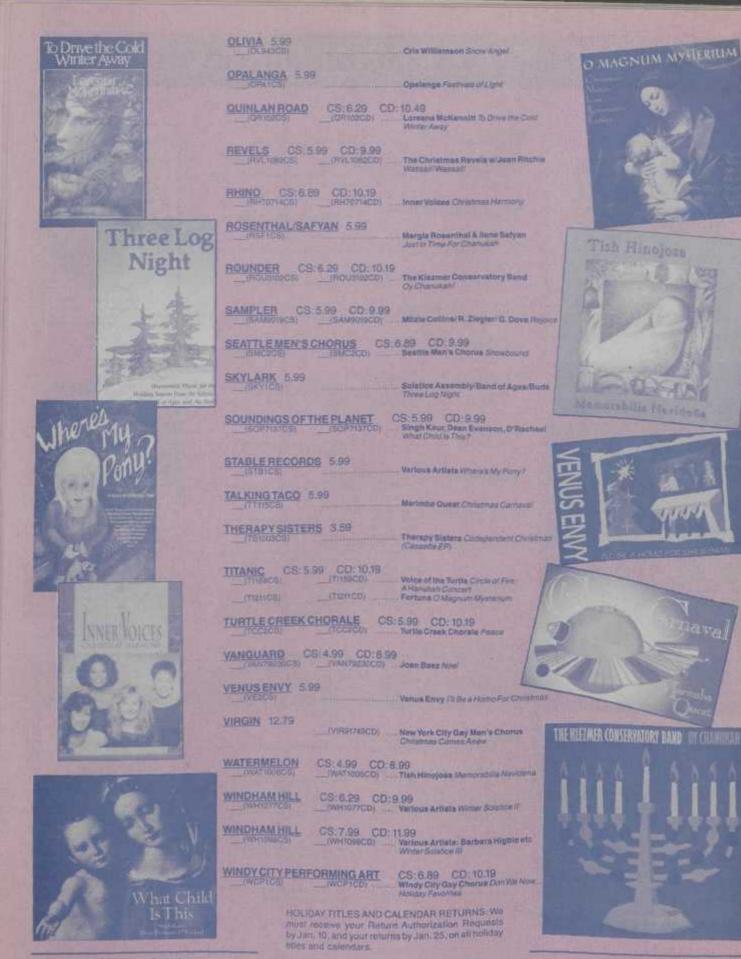

|                                                                      |





| Gr     | CHRISTMAS CHANT                                    |
|--------|----------------------------------------------------|
| 12     | UTATO AND      |
| - All  | · ·                                                |
| an m   | Jula La                                            |
|        | (L) ANER                                           |
| Anna I | - INTERNO                                          |
| 17     | A RELEASED AND A REAL PROPERTY AND A               |
| Sur    | of the Benefictine Nami<br>of Sectorillation Abbey |

FAX: 919-682-5601



W48 Wholesale Catalog

1-800-634-6044

## Linda Hirschhorn Songs for Shabbos

Songs for Sinabos binds, who freelances as a cartor in progressive synagogues, is a singer-songwriter of Jewish, women's, and political mate-nal. This abum is an instructional tape that reaches how to aling-hold by note and syllable by syllable with many repeti-tions-traditional Shabos Jimitos (trongs) including the bes-sing over the candles, and the option to use the Semine or masculine name of God, Lyrics included. (OYS1113) CS: 7.98

## Margot Stein Azen

Margot Stein Azen Create Out of Nothing Probably our first offering by arabbinical student! Margot takes ancient tests constand with contemporary concerns (primarily terminism and the environment), and with special attention to the untoils stories, creates