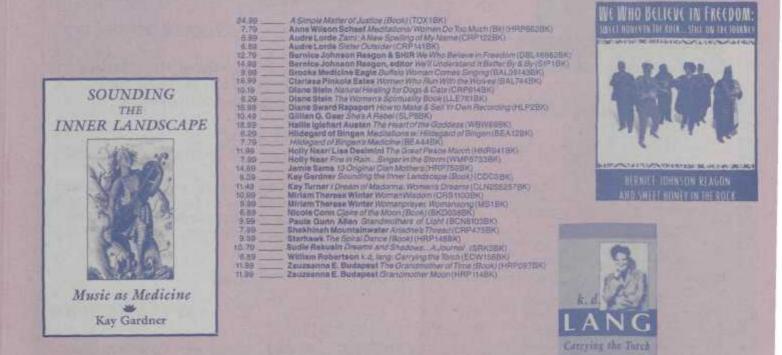

|

## BY QUAKER VIDEO

# WOMAN AND HER SYMBOLS

## BY MARY R. HOPKINS

The videos are great! Full of information and an extremely useful teaching tool! ...Starhawk, author and lecturer.

Wonderful. Good work! Charlene Spretnak, author and educator.

Tape I: The Great Mother Earth50 min.Tape II: From Earth Mother to Love Goddess 47 min.Tape III: Women Revisioning Ourselves48 min.Tape IV: The Muse In the Mirror30 min.call for prices

also.

BY CLAIRE SIMON

CRONES: Elder Quaker Women 18 min.

# 



# BOOKS



# CARDS + POSTERS

| 2.491 | 10 Womap-In-Moon Notacanta (NC1NC)                                  |
|-------|---------------------------------------------------------------------|
| 1.99  | 10 Noman In-Moon Postmants (PC1PC)                                  |
| 4.99  | 25 Woman-in-Moon Notecante (NCINC)                                  |
| 3.46  | 25 Woman-in-Moon Pasty ards (PCIEPO)                                |
| 5.30  | Batty LaDuke Mythy and Mapic Notecasta-Set of 8 (SCV/ENC)           |
| -9 MB | Gine Halpern A Flattbow Path Postar (ARP 1PR)                       |
| 23.99 | Gina Hatpern & Hallsbow Path 8-Mandala Poster Set(ARPERN)           |
| 8.49  | Irens Young Womari of Auto: 18-Postcard Set (BKL1PC)                |
| 1.00  | Budie Rekusin Writer Solatice Notecard/MINIMUM: 1