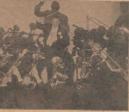

# **Traveling Coombsmen Face Army Tomorrow**

Blue Devil Nine Scores Close Victory Over Navy In Next To Last Home Game, 2-1; Smith Allows Middles Only Two Hits

Inc.

Pictured above are the men who have organized themselves to form the first lacrosss team ever to represent Dake university. Reading from left to right, hottom row Richards, Pierce, Hamilton, Rije, Lewis captinia and coach). Northrup, Brewn, Sei gle. Top row: Ward, Bunes, Levy, Wilson, Von Glahn, Peters, Bard, Kemper, Samuels (manager). Montgomery and Quick were about whom this picture was taken.