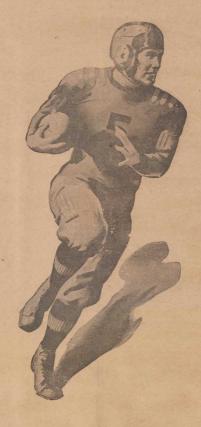

\$17.50 to \$35.00

REVERSIBLE COATS

\$18.50 to \$32.50

The Young Men's Shop Authentic University Styles

... And A Sextet Of Duke Power

n above are six of Wallace Wade's Blue Devil aces who will see action against the powerful Pittsburrers in Duke Stadium Saturday afternoon. The men pictured are, reading from left to right, in the te Bob O'Mara, fullback; Honey Hackney, quarterback; and Eric Tipton, halfback. In the bottom row Joe Brunansky, tackle; Dan Hill, enter; and Captain Woody Lipseconb, guard.