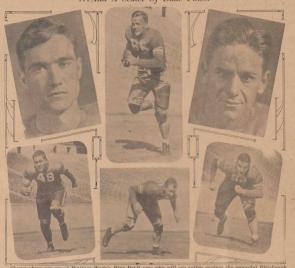

\$17.50 to \$35.00

REVERSIBLE COATS

\$18.50 to \$32.50

The Young Men's Shop Authentic University Styles

... And A Sextet Of Duke Power

n above are six of Wallace Wade's Blue Devil aces who will see action against the powerful Pittsburrers in Duke Stadium Saturday afternoon. The men pictured are, reading from left to right, in the te Bob O'Mara, fullback; Honey Hackney, quarterback; and Eric Tipton, halfback. In the bottom row Joe Brunansky, tackle; Dan Hill, enter; and Captain Woody Lipseconb, guard.