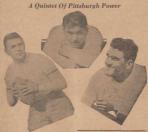

\$17.50 to \$35.00

REVERSIBLE COATS

\$18.50 to \$32.50

The Young Men's Shop Authentic University Styles

... And A Sextet Of Duke Power

n above are six of Wallace Wade's Blue Devil aces who will see action against the powerful Pittsburrers in Duke Stadium Saturday afternoon. The men pictured are, reading from left to right, in the te Bob O'Mara, fullback; Honey Hackney, quarterback; and Eric Tipton, halfback. In the bottom row Joe Brunansky, tackle; Dan Hill, enter; and Captain Woody Lipseconb, guard.