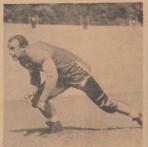

\$17.50 to \$35.00

REVERSIBLE COATS

\$18.50 to \$32.50

The Young Men's Shop Authentic University Styles

... And A Sextet Of Duke Power

n above are six of Wallace Wade's Blue Devil aces who will see action against the powerful Pittsburrers in Duke Stadium Saturday afternoon. The men pictured are, reading from left to right, in the te Bob O'Mara, fullback; Honey Hackney, quarterback; and Eric Tipton, halfback. In the bottom row Joe Brunansky, tackle; Dan Hill, enter; and Captain Woody Lipseconb, guard.