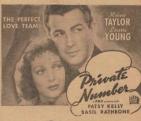

#### Quadrangle Brings "Wife Vs. Secretary" Saturday

Clark Gable and Jean Harlow Star in Film Version of Faith Baldwin Novel

PRIVATE NUMBER" AT CRITERION ON SUNDAY

SUNDAY --- MONDAY TUESDAY

COFFEE SHOP - at the -Erwin Apartments Off the East Campus