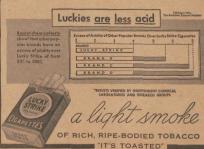

## A LIGHT SMOKE

of rich, ripe-bodied tobacco

Over a period of years, certain basic consideration of acid-alkaline bal-advances have been made in the sance, with consequent definite im-selection and treatment of eigerettes uniformity in the finished product.

they include preliminary analyses of the tobacco selected; use of center leaves; the higher heat treatment of tobacco ("Toasting"); belief tobacco — a Light Smoker.