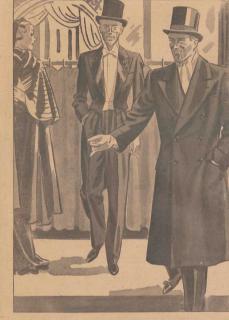

THE DURK CHERNESSES

honor guests of the occ e the varsity squad of

REQUIRED ATTIRE FOR THE GALA AFFAIRS OF HOLIDAY, HEART OR HOME

The tail coat swings into its own for the brilliant affairs of this holiday season, with the dinner jacket correctly reserved for semiformal occasions. More than ever before, subtleties of fashion denote absolute propriety. You may be assured of complete perfection here whether you choose tails or tux, a Guards overcoat (correctly worn with either) or accessories necessary to complete the perfect