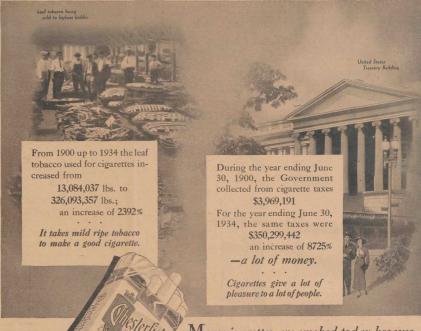

DARAMOUNT RIALTO

"FRECKLES" TOM BROWN CAROL STONE

in Zane Grey's
"THUNDER
MOUNTAIN"

RALPH BELLAMY WILEY POST "AIR HAWKS"

NO MAN RANGE

More cigarettes are smoked today because

more people know about them—they are better advertised. But the main reason for the increase is that they are made better-made of better tobaccos; then again the tobaccos are blended - a blend of Domestic and Turkish tobaccos.

> Chesterfield is made of mild, ripe tobaccos. Everything that science knows about is used in making it a milder and better-tasting cigarette.

> > We believe you will enjoy them.