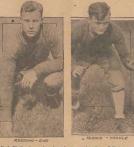

Archive Meritorious

BY UNITED PRESS OF DR. GILBERT'S NAME DUKE MEN TALK TO WOMEN

ern Team New York, Nov. 27-(UP)-On

Work Says Reviewer

are all-American foot-First Team Left end Regis Monahan Left guard George Shotwell Center Methodi Right tack Jim Moscrip Right and Fred Borries Nav Fred Borries Left\_half Millard Howell Right half rancis Lund Fullback

First Team

support to have. Supporting this backfield is an all-Abe Mickal south line that has speed, power and brains. Earle Wents, of Duke, the claude Simo down under punts and can catch and we with news