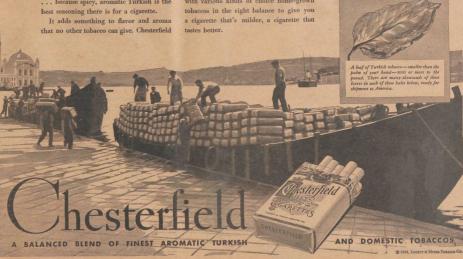

# ach year Turkey and Greece ship us thousands of bales of fine tobaccos\_

### But why send 4,000 miles for tobacco?

... because spicy, aromatic Turkish is the best seasoning there is for a cigarette.

uses Turkish tobacco-from Samsoun, Smyrna, Cavalla and Xanthi.

Then it blends and cross-blends them with various kinds of choice home-grown