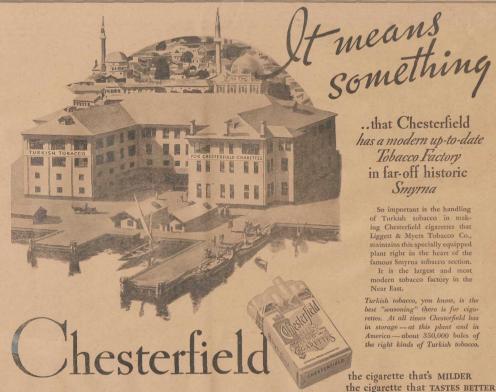

Sunday-Monday "ALICE IN WONDERLAND"

aflame

So important is the handling of Turkish tobacco in making Chesterfield cigarettes that Liggett & Myers Tobacco Co., maintains this specially equipped plant right in the heart of the famous Smyrna tobacco section.

It is the largest and most modern tobacco factory in the Near East.

Turkish tobacco, you know, is the best "seasoning" there is for cigarettes. At all times Chesterfield has in storage — at this plant and in America — about 350,000 bales of the right kinds of Turkish tobacco.

the cigarette that's MILDER the cigarette that TASTES BETTER