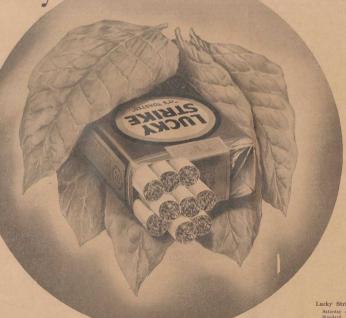

# Only the Center Leaves are used in

# For these are the Mildest and fully ripened for perfect smoking

LUCKIES

We buy only the center leaves for Luckies. Not the top leaves for they are under-developed. Not the bottom leaves for they are inferior in quality. Only the center leaves for these are truly mild and fully ripe. And that's the fine tobacco we use-to make Luckies so round, so firm, so fully packed -free from loose ends that spill out. That's why Luckies are always mild, always truly mild. And remember, "It's toasted"for throat protection-for finer taste.

Always the Finest Tobacco

and only the Center Leaves