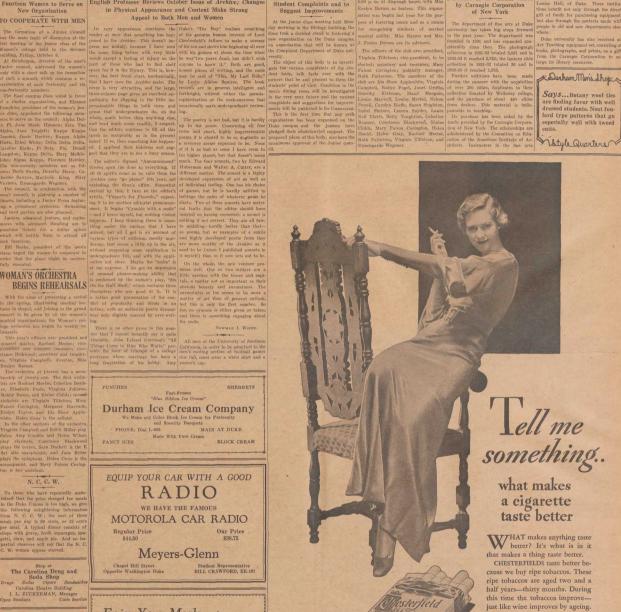

# TO ARTS DIVISION

Purchase of 200 Slides Aided by Carnegie Corporation of New York

Durham Minishapis

Says... Botany wool ties are finding favor with well dressed students. Neat fou-lard type patterns that go

Votyle Quarters

Tobaccos "welded together." We hope this answers your

CHESTERFIELDS taste better because they have the right kind of

home-grown tobaccos and Turkish

the cigarette that's MILDER the cigarette that TASTES BETTER