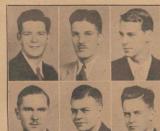

### Seven Men Honored With SUMMER SESSION AWARDED AT LAST Admission To Red Friars

MEN'S ASSEMBLY Schock, Townley, Shackford, Bray, Newsom, Sides, and Hendrickson Are Tapped For Membership; Ceremony Marks