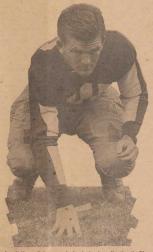

BAPTISTS BRING IMPROVED TEAM

A.G. MURCHISON, GEORGE EWELL

# GRIDDERS TIE; CROSS COUNTRY MEN

# Davidson Causes Another Upset At Devils' Expense TENNESSEE VOLS

SURPRISE TO DUKE Several Long Drives Almost Score For 'Cats; Fumbles Hurt Duke

DUKE DOWN IN N. C. RACE Blue Devils Now Hold Last Position in Big Five Standings in State