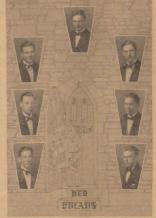

## GLEE CLUBS WORK OmicronDeltaKappaTaps Red Friars May Tap Seven Men This Week ONPRODUCTION OF Nine Men For Membership

PROMINENT OPERA
Green, Brewer, Thomas, Hobbs, Mullins, Crona, Martin, Farthing, and Gamble are Picked; Initiation Rites and Eanquet Held Saturday Evening