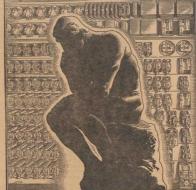

# "THE THINKER" .. a telephone version

The name Electrical Thinker might be applied to one unit of telephone apparatus. Technically it is known as a Sender and is brought into action each time a call is made in a panel dial central office. By means of electrical mechanism, it records or "remembers" the dialed number and routes the call to the proper line. merety by af enlarged use of existing types or unquit into action each time a call is made in a panel dial central office. By means of exercial mechanism, it records or "rememers" the dialed number and routes the call. The steady expansion of the Bell System

The steady expansion of the Bell System

- in volume of calls, number of telephones and miles of wire — cannot be taken care of merely by an enlarged use of existing types