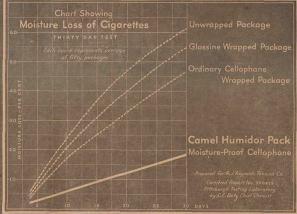

# Smoke a FRESH Cigarette!

THE whole country is talking about the throatcasy mildness and the prime freshness of Camel
Gigarettes in the new Humidor Pack.

The above chart prepared by the Pittsburgh Testing
Laboratory tell you why.

Please examine it carefully. It is an unfailing guide
to cigarette selection and enjoyment.

As you can quickly see by the three upper curves on
this interesting chart, cigarettes that lack the protection of the Humidor Pack lose their moisture rapidly
from the day they are manufactured.

from the day they are manufactured.

And day by day as this moisture disappears, the smoke from these cigarettes becomes harshor, hotter, more unknown to the smoker's throat.

Not so with Camels!

The Humidor-Pack is moisture proof and sealed airtight at every point. It protects the rich, flavorful