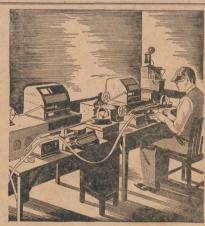

# Typing by wire—an adventure in communication

The telephone typewriter, a new Bell System service, has commercial possibilities as yet barely realized.

For example, a business house can type-write a message over telephone wires, and this is retyped instantaneously and simultaneously in any number of branch offices. The advantage is obvious — in

knitting together far-flung organizations and in quickening the pace of business. Here is still another extension of telephone service which has already proved its value. The telephone type-writer promises even greater things as industry discovers new uses for this instrument of convenient communication.

## BELL SYSTEM

"OUR PIONEERING WORK HAS JUST BEGUN

SPORTS