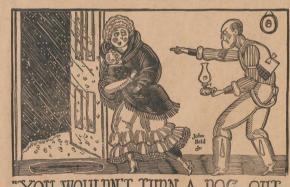

Smith, Laney, and Wambsganss were they appear at that time.

Big Red Team Jumps Into Early
Lead and Holds it Throughout Game

Smith getting 9 and the other two getti

"YOU WOULDN'T TURN A DOG OUT ON A NIGHT LIKE THIS! wailed NELL

"But father, with his slick city ways and perfumed hair, he turned my head . . ."

"Out ye go!" roared the irascible old yeoman . . . "any gal of mine that gives away the last of my smoother and better OLD GOLDS suffers the consequences. Down to the corner store with ye, and bring back a fresh carton or never darken my doorstep again!