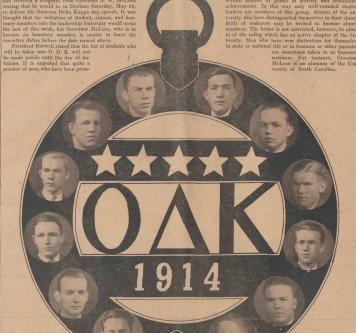

The personnel of O. D. K. at press
cell is a follows:

B. B. Braton, C. R. Carpenter, T. S. Eanes, Jr., H. L. Better,
D. L. Kelley, C. A. Kirkpatrick, J. N. Troesdale, R. G. Tuttel, Jr., C. C. Weaver, Jr., D. Frank C. Brown (Circle
Adviser). Graduates—J. Murray Akkins, A. B. Biscoe, R. B.
Ranton, D. E. Kirkpatrick, P. P. Merfee, J. E. Thompson,
A. C. Waggoner, W. A. Mabry, Faculty Members—Dr. W. P.
Few, James DeHart, Dr. E. D. Soper, Prof. B. G. Childs
Frof. D. M. Arnold, W. H. Pegram (deceased).