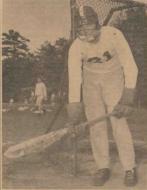

# Thrice-Beaten Devils Will Face Varsity-Frosh Track Teams Meet Tar Heels Tomorrow Lacrosse Champs Tomorrow

High-Powered Blue Jay Outfit Favored Over Duke's Injury-Ridden Squad

# SIDELINES

by Bob Gibson

MONOGRAM CLUB OFFERS FIRST "D" DAY
Tomorrow afternoon, around thirty high school football stars
from North Carolina and surrounding states will be the guests of

DUKE LACROSSE TEAM SUFFERING