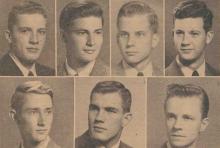

# RESIGNS MSG

Red Friars Honor Seven Men In First Public Tapping Since Reactivati

### Leadership Group **Holds Ceremony** On Chapel Steps

New Membership Brings Honorary To Full Strength