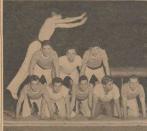

# RESIGNS MSG

Red Friars Honor Seven Men In First Public Tapping Since Reactivati

### Leadership Group **Holds Ceremony** On Chapel Steps

New Membership Brings Honorary To Full Strength