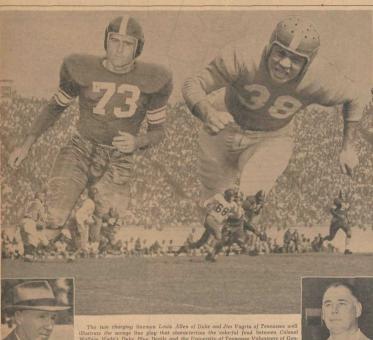

## Saturday's Game Marks 16th Wade-Neyland Gridiron Clash

#### - Duke - Tennessee Game -