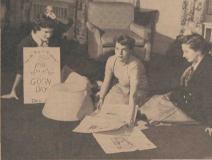

### -Goon Day-

Featuring the music of Bill Byers and the Duke Cavallers, the Engineer's Club will have its annual Twillight Ball tomerrow night from 9 to 12 in the East Campus gym. Sponsors include Shirley Riefel with Sheldon Westervil, Ellinor Jacobs with Robert J. Waller, Ruth Myer with Dan M. Proctor, Frances Aderhold with Dan Martin, Norma Featser with Norm Frame, and Connie Wise with fibert Davis.