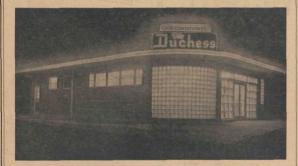

## WATCH DUKE BEAT TECH

Then Dine in Durham's Highest Style and Comfort

70c - Duchess Student Special - 70c MINUTE STEAK
CHOICE OF 2 VEGETABLES
HOT BISCUITS OR ROLLS & BUTTER

PRESIDENT OF THE DUCHESS, C. N. NORTHCUTT CLASS "30"