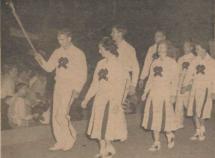

# Duke Coeds Put on Anklets Saturday In Celebrating 'Sock Tennesse' Day

ed on Saturday night.

Maintenance Announces

Varsity Men's Shop