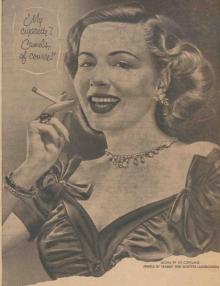

# Camels for Mildness

Yes, Camels are SO MILD that in a coast-to-coast test of hundreds of men and women who smoked Camels—and only Camels—for 30 consecutive days, noted throat specialists, making weekly examinations, reported

Not one single case of throat irritation due to smoking Camels!