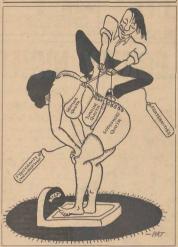

# A Freer Quota System

A Freer Quota System

The PRESENT frateraity quota system keeps fraternity memberally and the present of the present special product of the present special special product a signify overveight female correct would smooth out a slightly overveight female correct would smooth out a slightly overveight female correct would someth out a slightly overveight female can be compared to the present special special part of the year four separate quotas.

We agree with IFC that there and the present special production of the present special products of possible future pledges. Series of the the present special quota one debt and a for dentisation would be a foreign to the present special products and allow them to self-fraternity instead of one on each of its classes.

First, the smaller fraternities to discuss the present special products would allow them to self-fraternity instead of one on each of its classes.

First, the smaller fraternities would be in a better position to swell their ranks. The over-all quota one present the present special products would allow them to self-fraternities would be in a better position to swell their ranks. The over-all quota to make the present speaker, which admits all transfers outside the set quota. This would plug up a loop hole in the present system, which admits all transfers outside the set quota. This would plug up a loop hole in the present system, which admits all transfers outside the set quota. This would plug up a loop hole in the present system, which admits all transfers outside the set quota. This would plug up a loop hole in the present system, which admits all transfers outside the set quota. This would plug up a loop hole in the present system, which admits all transfers outside the set quota. The present special products and those who had good years previously act in way to a simplified method of putting the lid on fraternity membership totals. Rushing and pledging are by nature messy enough—this would at least pull one finger out of a very sticky glue pot.