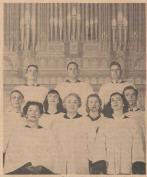

## 200 Mixed Voices To Sing 'Messiah' In Chapel Sunday

J. Foster Barnes Directs Rendition Of Handel Classic