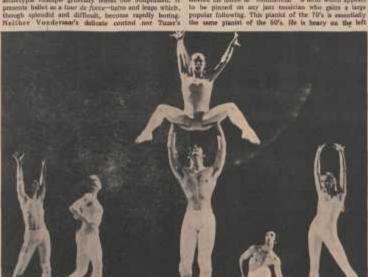

The lattuce boycott and an NCSL amendment were among the issues discussed at limit night's Young Democrats meeting. Charlie Ebel (lint) and Walker Bangan (right) pland their causes. See story, page II. (Photo by Dick Stanton-Jones)