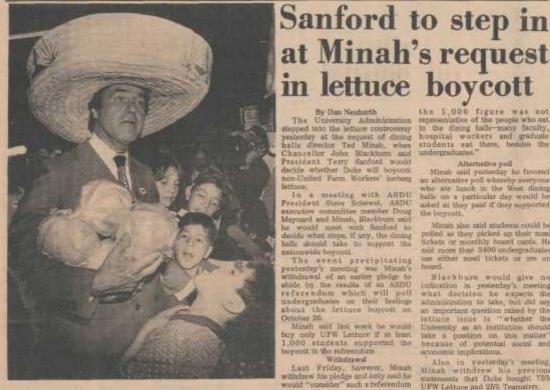

# the chronicle Volume 68, Humber 29

#### DUKE'S DAILY NEWSPAPER

Durham, North Carolina

The University Administration depped into the lettuce controversy

In a meeting with ASDU President Steen Smewst, ASDU executive committee member Dong

Maynard and Minah, Blackburn said

he would meet with Sanford to decide what steps, if any, the dining

halls should take to support the

The event precipitating yestenday's meeting was Minab's withdrawal of an earlier pledge to

abode by the results of an ASDU referendum which will pull undergraduates on their feelings

about the lettuce boycott on

Wethdrawil

Last Friday, boweer, Minab withdraw his pledge and only said he would "consider" such a referendum

When making his decision whether or

not to have the dining halls boycott

In changing he position, Minah id "I received a tremondous

nationwide boycott.

October 26.

non-UFW lettuce.

Turnlay, October 10, 1972