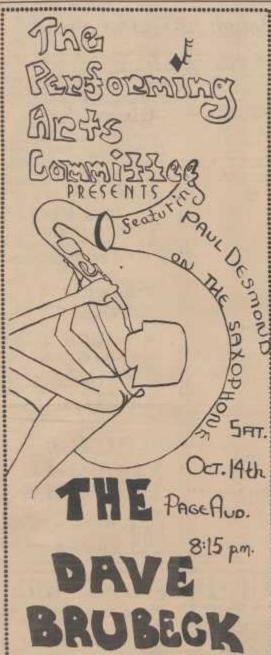

### Coming Friday: The Tams

Some of the Tams bits are

-I've Been Hurt

-Lough It Off

-What Kind Of Fool ..

The Duke Players' "Madwoman" begins this Thursday evening.

The Duke University Performing Arts Committee proofly presents Mykray Pershin pieno recital Wednesday, October 11 8:15 in Page Auditornum

Watter Parable will also perform with the Duke Symphony Orchestra on October 13, 8:15 in Page