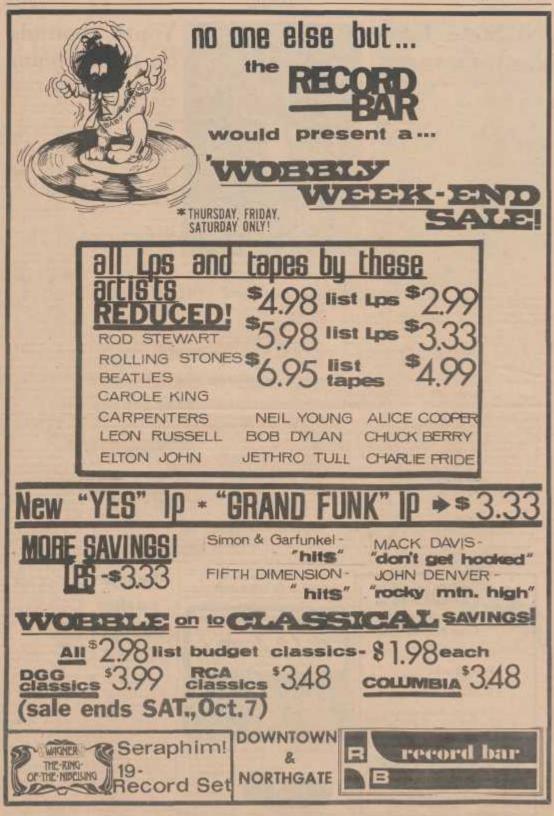

yer who has had problems with his valley, played number 6 a year age

Bealdes Mathley, the other fremines are Sires Schman, racked number 3 in the Middle States, Grey in the Minute Minus, Grey Hillis, number 7 in the Easterns, Mike Gleanon, number 12 in Tevar, Jeff Potter, sumfar 8 in the Easterns, and Bigg, Potter an unmithed glapes from Dallas, Tet.

Leflar, sugrissant of the fact that comprision is currently being used to the articlar intreaming's longh to ACC while the proposal is the ACC, that acteduted hasherball to different from fail samplifies fail

places on intermediate at the second second



-League pushes change-

Commonent from Fage 101 the during conference rule. The bosing leads, ACC achools may not have Meyers and flatters are more than 25 backymail playing today in the