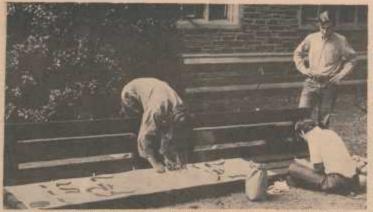

The fraternity bench will forever stend-except when being repainted, IPhoto by Will Seger)