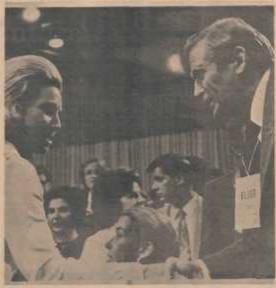

Tarry Sanford introducing himself to Barbara Eagleton, wife of the former rice presidential numinee. (Photo by John Thomer)