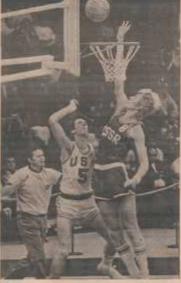

(Continued on page 15)

U.S.A.'s Doug Collins sinks lay-up in 66-35 win over Czechordavskiu in Olympic action. (UPI