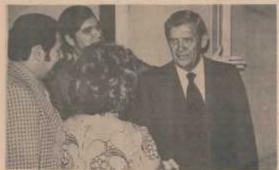

### DUKE'S DAILY NEWSPAPER

Durham, North Carolina

Friday, September 1, 1972

Sanford graets parents after addressing freshmen last night at Pege. (Photo by Stave Huffman)

Parents line up to meet. Duke's claim to political fame. (Photo by Steve Huffman)

Mart Kariman, a Snown fraimen free Baltimore, regulations all be month

Oce forstande normed up his fleat Ouka expediation