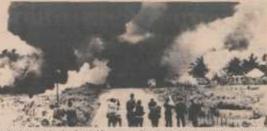

Neither Links are Hasses could say when they would be entired to a contract.

mistake-hombing by South Vietnamese Skyraiders destroyed this small village of Trang Beng, killing at least four children and one woman. (UPI photo)