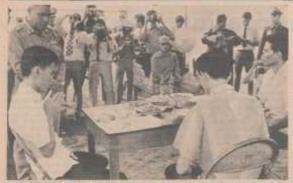

# **ENTERING BLACKS** TO DOUBLE IN FAL

And I shall have some poace there, for peace comes dropping slow, Dropping from the vails of the morning to where the cricker sings; There midnight's all a glommer, and noon a purple glow, And evening full of the linner's wings.

William Butler Years

Duke University will be admitting almost twice as may black students than ever before in its entering freshmen class, amid onme concern that a dispertionale number of summe to men would accompany the increase.

One humited and forty-two blacks were accepted by Duke, and although the figures are still somewhat tentative, 82 have elected to attend the University. Of these, 34 am men and 48 are women

Concern had been expressed by Maraid Wallace, an seistant deen of undergraduate education and the attenue for black students, about the possibility of an unbalanced extro of source to men, since the University's acceptance figures had shown that 79 women had been accepted, while only 63 men had toest. Black women have generally been more likely to some to Duke their black man, according to Thurstta Brown, the admission courselor in charge of minurity editioniums. Waltace had placed the possible result of such admissions acceptance as high as 60