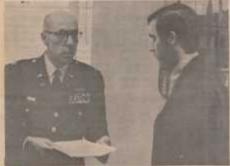

self-determination of each dorm in social regulations for that dorm. A

Volume 67, Number 134

member Chris Lewis bands a petition yesterday to the Communiting Officer of the Array Research Office, Durham (AROD), Col. Mittenthal. The petition, containing 522 signatures stated that the undersigned "Herby ennounce our determination to and our University's obligation to AROD. (photo by Phillip Kridel)