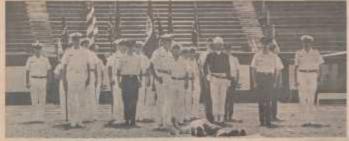

### Naval ROTC on review-With disruptions

The Neval Reserve Officer Training Corp held their annual review purade yesterday in Wallace Wade Stadium. The parade did not come off, however, without disruptions. A gueralia theatre democstration and students fulling flown deed in the path of the marchers. Also, a contingent of U.S. Marines were present for the ceremony, having landed on the intramural field in a couple of giant helicopters. (Photos by Phillip Kridel)

self-determination of each dorm in social regulations for that dorm. A

Volume 67, Number 134

member Chris Lewis bands a petition yesterday to the Communiting Officer of the Array Research Office, Durham (AROD), Col. Mittenthal. The petition, containing 522 signatures stated that the undersigned "Herby ennounce our determination to and our University's obligation to AROD. (photo by Phillip Kridel)