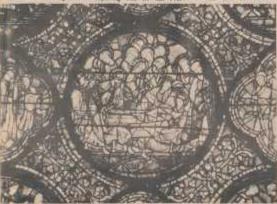

"The Death of the Virgin" from a window at Chartress, featured in Civilization Series film, "The Great Thow," at Page, Sunday, October 3.