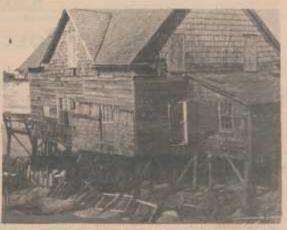

An old frame house percentully resting on the pillion of its existence. (Staff p