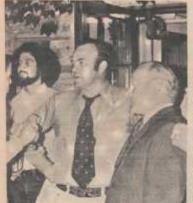

After Juckie Young failed to move the South Caroline offense, Morris caroline in all did a very good inh. He completed eight of 16 passes, without an interception.

Coast: Mike McGae teles a few moments to reflect the program of the Blue Devils. Line Coach Bob Bosons is on McGee's left.