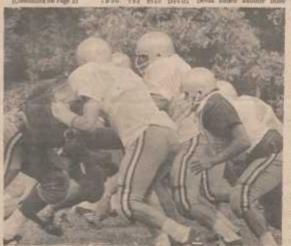

(Chinidanash on Page 21

Wednesday Duka defense prepares to block a running play in practice on afternoon. The defense is in the white jarwys. (Photos by Jeff Jones)