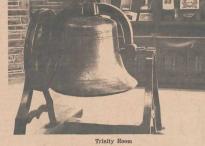

### Chapel tower museum displays bell, cornerstones from old Trinity campus

Among the items on disilay are a tter from University President Few sking Kilgo to reconsider, a letter from ligo returning his honorary degree, and photograph, discovered just last year, the incriminating pennant.

Chesson is tops

Victory bell, photos in Duke museum in Chapel tower

ANOTHER DISPLAY describes the stablishment of the Trinity Guard by the dass of 1861. Duke's participation in the Divil War is just one example of what durray Brown terms "the important role of Duke University in the history of the