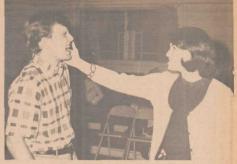

### Players give 'Kate'

Tonight the Duke Concert and will present their fall Bone assisted by Kern Holoman.

The performance is to be held in Page Auditorium, it Duke University Woodwind

#### Campus calendar

KISS ME KATE? Fred Graham has marital problems