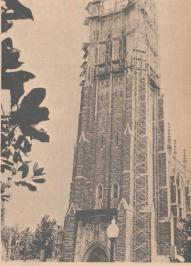

### Chapel tower museum displays bell, cornerstones from old Trinity campus

Among the items on disilay are a tter from University President Few sking Kilgo to reconsider, a letter from ligo returning his honorary degree, and photograph, discovered just last year, the incriminating pennant.

Chesson is tops

Victory bell, photos in Duke museum in Chapel tower

ANOTHER DISPLAY describes the stablishment of the Trinity Guard by the dass of 1861. Duke's participation in the Divil War is just one example of what durray Brown terms "the important role of Duke University in the history of the