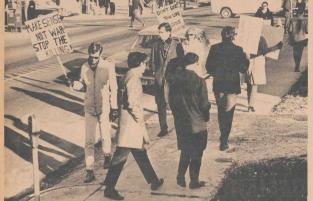

# The Duke Chronicle

TEP Poker Derby

on Thursday

7 to 10 p.m.

**Draft Protest** 

Students from Duke, other Tar Heel universities picket the Selective Service induction enter in Raleigh

# Raleigh demonstration is peaceful

Buddy Tieger Blocked At the Raleigh induction center entrance Monday

Galifanakis urges

tobacco research