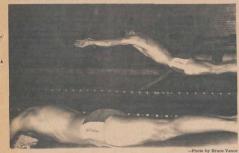

1955 the U. S. undertook EATO treaty stating that uld 'act to meet the com-danger' in the event of ession by means of armed

Bruce Olsen (foreground) and Dick Crowder get off to a flying start in their individual medley competition in Sat-urday's loss to the swimmers from Mary-land. The Duke swimmers appeared

vastly improved in the meet as Steve Morgan, a freshman, won the backstroke competition. They next take on Ameri-can University Saturday.