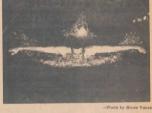

Freshman butterflyer Steve Gilbert does his stuff in Saturday's meet with Marvland,