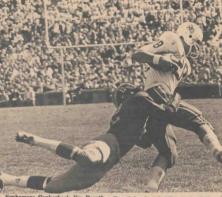

# Blood-thirsty Devils seek 2nd straight gridiron win

**SPORTS** Comment

Sophomore flankerback Jim Dearth, of Monroe, Wis, is pulled down after a sizeable gain with a reception against Army. Dearth leads the Devils in receiving at this stage of the campaign. A shotputter on the Duke track team.

Dearth has been battling junior Ed Hick-lin for the starting position the entire season. Dearth started the Army game but Hicklin garned the headlines with his game-winning catch.

Game tickets